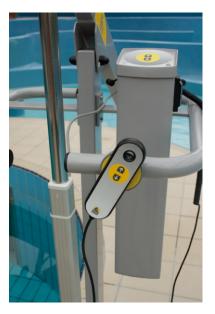

# New electrical hand control

- » The pneumatic hand control has been replaced by a waterproof electrical hand control in accordance with classification IP67.
- » This hand control can therefore be used in the swimming pool without any problems.
- » It is a variant of the hand control that is used on the current Victor Mobile Lift and Portable Motor.

#### Bracket for the hand control on the handrail

- » A special bracket is provided on the handrail for the hand control.
- » This bracket is marked with a round, yellow disk with Handi-Move logo, a symbol that is also already used on the current Victor Mobile Lift and Portable Motor.