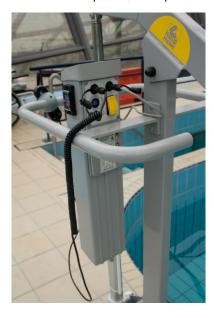

# New electrical control box

- » The new control box is waterproof in accordance with classification IP65.
- » The box is equipped with a membrane keypad.