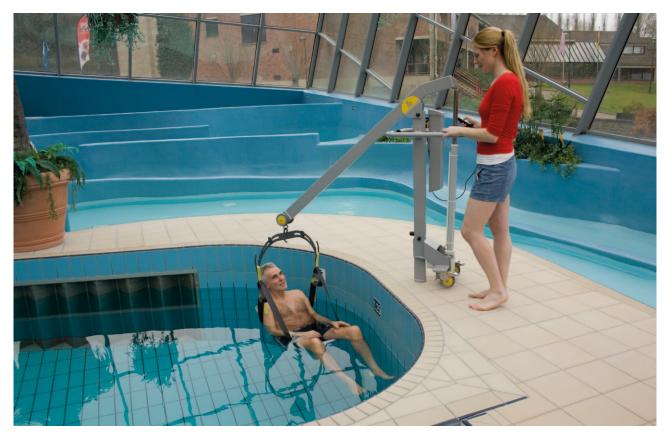

# New version of the #3200 Pool Lift

In 1997, Handi-Move introduced a Pool Lift with a unique concept onto the market. 14 years later this Pool Lift is still the leader in its field and has been fitted in almost 1500 swimming pools. Even so, we thought it was time to freshen it up and introduce a few improvements, so that the lift continues to satisfy the latest requirements.

The unique concept ultimately remains unchanged so there are only slight changes in the day-to-day use of the lift.

Here is a summary of the main new features

# New electrical hand control

- » The pneumatic hand control has been replaced by a waterproof electrical hand control in accordance with classification IP67.
- » This hand control can therefore be used in the swimming pool without any problems.
- » It is a variant of the hand control that is used on the current Victor Mobile Lift and Portable Motor.

#### Bracket for the hand control on the handrail

- » A special bracket is provided on the handrail for the hand control.
- » This bracket is marked with a round, yellow disk with Handi-Move logo, a symbol that is also already used on the current Victor Mobile Lift and Portable Motor.