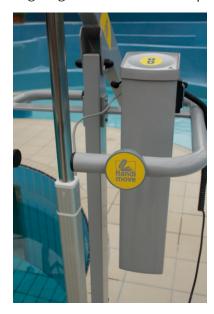

# New electrical hand control

- » The pneumatic hand control has been replaced by a waterproof electrical hand control in accordance with classification IP67.
- » This hand control can therefore be used in the swimming pool without any problems.
- » It is a variant of the hand control that is used on the current Victor Mobile Lift and Portable Motor.

#### Bracket for the hand control on the handrail

- » A special bracket is provided on the handrail for the hand control.
- » This bracket is marked with a round, yellow disk with Handi-Move logo, a symbol that is also already used on the current Victor Mobile Lift and Portable Motor.